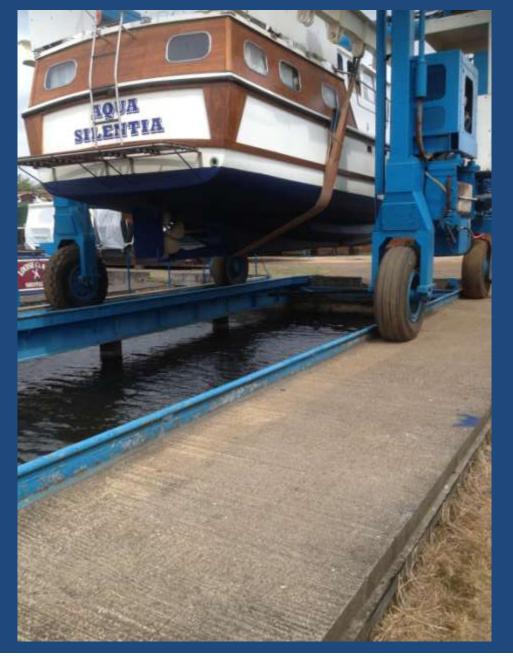

**Last Look Before She Goes In** 

**Ready For The Splash** 

A Quick Inspection For Leaks All O/K

She Will Go Through

**Back To Torksey Norma Back On Bridges** 

**Down The Trent Back To Torksey** 

| 5 July 2017 lift out Viking Marina Goole     |       |      |                                    |    |    |    |        |         |          |                            |                                 |              |    |             |        |         |         |     |
|----------------------------------------------|-------|------|------------------------------------|----|----|----|--------|---------|----------|----------------------------|---------------------------------|--------------|----|-------------|--------|---------|---------|-----|
| Materials required for lift out              | Posit | ion  | Materials required for lift out    |    |    |    |        |         | Position |                            | Materials required for lift out |              |    |             |        |         | Positi  | ion |
| New Cutlass Bearing                          | On E  | Boat | Empty Cans for diesel              |    |    |    |        |         | On Boat  |                            | 2 X Paint rollers and trays     |              |    |             |        |         | On B    | oat |
| Three new 1" S/S Ball valves                 | On E  | Boat | Hole saw kit and drill             |    |    |    |        | On Boat |          | 2 X 2.5 ltrs Blue antifoul |                                 |              |    |             |        | On B    | oat     |     |
| 1 New skin fitting size 1"                   | On E  | Boat | Puller for propeler removal        |    |    |    |        |         | On Boat  |                            | Paper overhauls                 |              |    |             |        |         | On B    | oat |
| One Vitus weed filter 1"                     | On B  | Boat | Puller for Cutlas Bearing          |    |    |    |        | On Boat |          | Varnish                    |                                 |              |    |             |        | On Boat |         |     |
| New pypes for filters1"                      | On E  | Boat | Weed Cutter                        |    |    |    |        |         | On Boat  |                            | Rubber gloves                   |              |    |             |        |         | On Boat |     |
| four 1" tail pypes                           | On E  | Boat | Makita Sanding Discs 125mm 40 Grit |    |    |    |        |         | On E     | Boat                       | Jig Saw and Blades              |              |    |             |        |         | On B    | oat |
| 1" Tee for pipe work                         | On E  | Boat | Jubilee Clips                      |    |    |    |        |         | On E     | Boat                       |                                 |              |    |             |        |         |         |     |
| 1 / 1"1/4 BSP 1" tail pype                   | On E  | Boat | Paint Mixer                        |    |    |    |        |         | On E     | Boat                       |                                 |              |    |             |        |         |         |     |
| File Set                                     | On E  | Boat | Disk Grinder & Discs               |    |    |    |        |         | On £     | Boat                       |                                 |              |    |             |        |         |         |     |
| TASK                                         | WED   | )/5  | Thu /6 Fri /                       |    |    | 17 | Sat /8 |         | Sun      | /9                         | Mon                             | Mon / 10 Tue |    | /11   Wed/1 |        | /12     | Thu/    | 13  |
| Empty water and fuel tanks                   | OK    | OK   |                                    |    |    |    |        |         |          |                            |                                 |              |    |             |        |         |         |     |
| Lift boat and pressure wash                  |       |      | OK                                 |    |    |    |        |         |          |                            |                                 |              |    |             |        |         |         |     |
| Inspect hull for defects & repair            |       |      | OK                                 |    |    |    |        |         |          |                            |                                 |              |    |             |        |         |         |     |
| Check Anodes for wear                        |       |      | OK                                 |    |    |    |        |         |          |                            |                                 |              |    |             | ( = z) |         |         |     |
| Remove rudder and inspect                    |       |      |                                    | OK |    |    |        |         |          |                            |                                 |              |    |             |        |         |         |     |
| Remove propeller and inspect                 | -     | -    | - 3                                |    | OK |    |        |         |          |                            |                                 |              |    |             |        |         |         |     |
| Remove and refit Cutlass bearing             |       |      |                                    |    |    | OK |        |         |          |                            | 9                               |              |    |             | ( = :  |         |         |     |
| Refit propeller                              |       |      |                                    |    |    |    | OK     |         |          |                            |                                 |              |    |             |        |         |         |     |
| Fit Stripper rope cutter                     | -     |      |                                    |    |    |    |        | OK      |          |                            | 0 = -1                          |              |    |             |        |         |         |     |
| Refit rudder                                 |       |      |                                    |    |    |    |        |         | OK       |                            |                                 |              |    |             |        |         |         |     |
| Drill boat bottom For new raw water filter   |       |      |                                    |    |    |    |        |         |          | OK                         |                                 |              |    |             |        |         |         |     |
| Fit skin fitting and ball valve              |       |      |                                    |    |    |    |        |         |          |                            | OK                              |              |    |             |        |         |         |     |
| Fit New Anodes If Requid                     |       |      |                                    |    |    |    |        |         |          |                            |                                 | OK           |    |             |        |         |         |     |
| Paint boat bottom                            |       |      |                                    |    |    |    |        |         |          |                            |                                 | OK           | OK | OK          |        |         |         |     |
| Sand & Varnish 5 coats top rubbing strake    | J     |      |                                    |    | OK | OK | OK     | OK      | OK       | OK                         | OK                              | OK           | OK | OK          | ОК     | OK      | ļ       |     |
| Sand & Varnish 5 coats bottom rubbing strake |       |      | 25.00                              |    | OK | OK | OK     | OK      | ОК       | OK                         | OK                              | OK           | OK | OK          | ОК     | OK      |         |     |
| Boat Back In Water                           |       |      |                                    |    |    |    |        |         |          |                            |                                 |              |    |             | 0.00   |         | OK      | OK  |