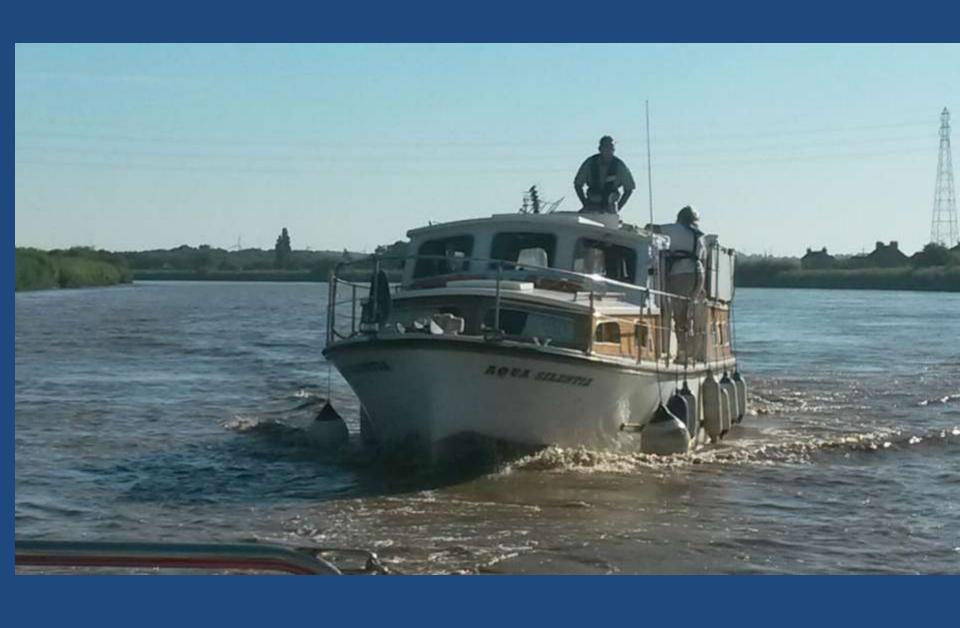

**Last Look Before She Goes In** 

**Ready For The Splash** 

A Quick Inspection For Leaks All O/K

She Will Go Through

**Back To Torksey Norma Back On Bridges** 

**Down The Trent Back To Torksey** 

| 5 July 2017 lift out Viking Marina Goole     |       |      |                                    |    |    |    |        |         |          |                            |                                 |              |    |             |        |         |         |     |
|----------------------------------------------|-------|------|------------------------------------|----|----|----|--------|---------|----------|----------------------------|---------------------------------|--------------|----|-------------|--------|---------|---------|-----|
| Materials required for lift out              | Posit | ion  | Materials required for lift out    |    |    |    |        |         | Position |                            | Materials required for lift out |              |    |             |        |         | Positi  | ion |
| New Cutlass Bearing                          | On E  | Boat | Empty Cans for diesel              |    |    |    |        |         | On Boat  |                            | 2 X Paint rollers and trays     |              |    |             |        |         | On B    | oat |
| Three new 1" S/S Ball valves                 | On E  | Boat | Hole saw kit and drill             |    |    |    |        | On Boat |          | 2 X 2.5 ltrs Blue antifoul |                                 |              |    |             |        | On B    | oat     |     |
| 1 New skin fitting size 1"                   | On E  | Boat | Puller for propeler removal        |    |    |    |        |         | On Boat  |                            | Paper overhauls                 |              |    |             |        |         | On B    | oat |
| One Vitus weed filter 1"                     | On B  | Boat | Puller for Cutlas Bearing          |    |    |    |        | On Boat |          | Varnish                    |                                 |              |    |             |        | On Boat |         |     |
| New pypes for filters1"                      | On E  | Boat | Weed Cutter                        |    |    |    |        |         | On Boat  |                            | Rubber gloves                   |              |    |             |        |         | On Boat |     |
| four 1" tail pypes                           | On E  | Boat | Makita Sanding Discs 125mm 40 Grit |    |    |    |        |         | On E     | Boat                       | Jig Saw and Blades              |              |    |             |        |         | On B    | oat |
| 1" Tee for pipe work                         | On E  | Boat | Jubilee Clips                      |    |    |    |        |         | On E     | Boat                       |                                 |              |    |             |        |         |         |     |
| 1 / 1"1/4 BSP 1" tail pype                   | On E  | Boat | Paint Mixer                        |    |    |    |        |         | On E     | Boat                       |                                 |              |    |             |        |         |         |     |
| File Set                                     | On E  | Boat | Disk Grinder & Discs               |    |    |    |        |         | On £     | Boat                       |                                 |              |    |             |        |         |         |     |
| TASK                                         | WED   | )/5  | Thu /6 Fri /                       |    |    | 17 | Sat /8 |         | Sun      | /9                         | Mon                             | Mon / 10 Tue |    | /11   Wed/1 |        | /12     | Thu/    | 13  |
| Empty water and fuel tanks                   | OK    | OK   |                                    |    |    |    |        |         |          |                            |                                 |              |    |             |        |         |         |     |
| Lift boat and pressure wash                  |       |      | OK                                 |    |    |    |        |         |          |                            |                                 |              |    |             |        |         |         |     |
| Inspect hull for defects & repair            |       |      | OK                                 |    |    |    |        |         |          |                            |                                 |              |    |             |        |         |         |     |
| Check Anodes for wear                        |       |      | OK                                 |    |    |    |        |         |          |                            |                                 |              |    |             | ( = z) |         |         |     |
| Remove rudder and inspect                    |       |      |                                    | OK |    |    |        |         |          |                            |                                 |              |    |             |        |         |         |     |
| Remove propeller and inspect                 | -     | -    | - 3                                |    | OK |    |        |         |          |                            |                                 |              |    |             |        |         |         |     |
| Remove and refit Cutlass bearing             |       |      |                                    |    |    | OK |        |         |          |                            | 9                               |              |    |             | ( = :  |         |         |     |
| Refit propeller                              |       |      |                                    |    |    |    | OK     |         |          |                            |                                 |              |    |             |        |         |         |     |
| Fit Stripper rope cutter                     | -     |      |                                    |    |    |    |        | OK      |          |                            | 0 = -1                          |              |    |             |        |         |         |     |
| Refit rudder                                 |       |      |                                    |    |    |    |        |         | OK       |                            |                                 |              |    |             |        |         |         |     |
| Drill boat bottom For new raw water filter   |       |      |                                    |    |    |    |        |         |          | OK                         |                                 |              |    |             |        |         |         |     |
| Fit skin fitting and ball valve              |       |      |                                    |    |    |    |        |         |          |                            | OK                              |              |    |             |        |         |         |     |
| Fit New Anodes If Requid                     |       |      |                                    |    |    |    |        |         |          |                            |                                 | OK           |    |             |        |         |         |     |
| Paint boat bottom                            |       |      |                                    |    |    |    |        |         |          |                            |                                 | OK           | OK | OK          |        |         |         |     |
| Sand & Varnish 5 coats top rubbing strake    | J     |      |                                    |    | OK | OK | OK     | OK      | OK       | OK                         | OK                              | OK           | OK | OK          | ОК     | OK      | ļ       |     |
| Sand & Varnish 5 coats bottom rubbing strake |       |      | 25.00                              |    | OK | OK | OK     | OK      | ОК       | OK                         | OK                              | OK           | OK | OK          | ОК     | OK      |         |     |
| Boat Back In Water                           |       |      |                                    |    |    |    |        |         |          |                            |                                 |              |    |             | 0.00   |         | OK      | OK  |