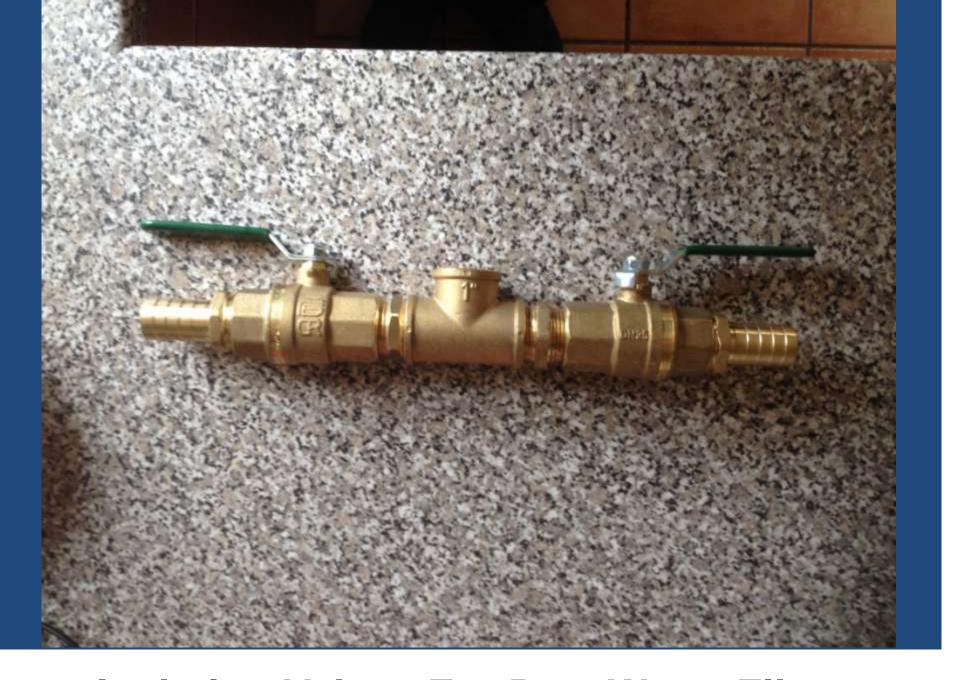

**Peter Making The Propeller And Cutlass Removal Tool** 

**Ian Making The Cutlass Removal Tool** 

**Hull Fitting For New Raw Water Filter** 

**Isolation Valves For Raw Water Filters** 

On Our Way To Goole