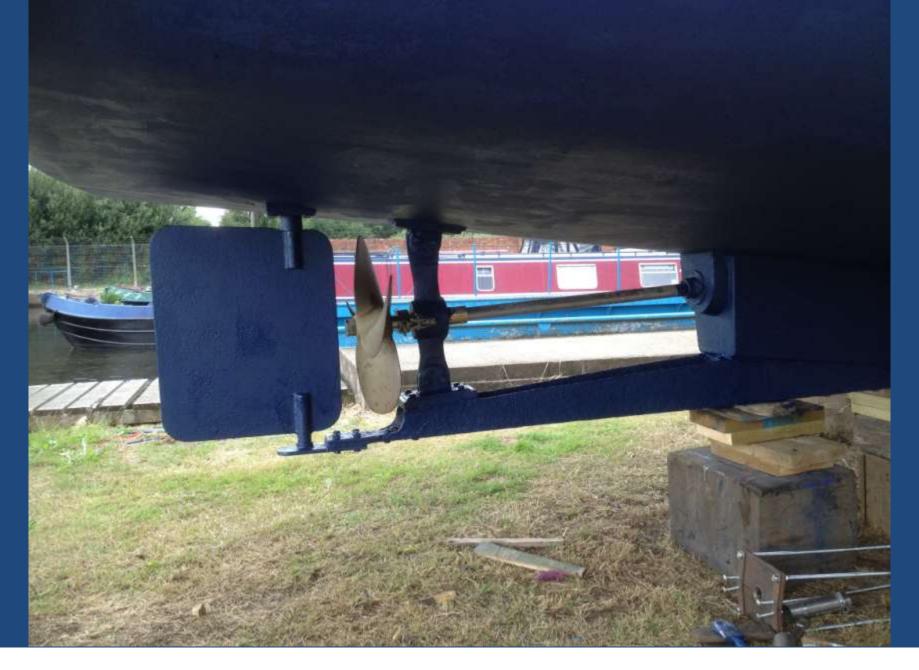

**Moving The Aqua To The Cleaning Bay** 

The Propeller And Anode Looks Good

**Bottom Cleaned And Ready For Chocks** 

Soon Be Time For Us To Start Work

Rudder Flange A Hard Job To Remove

**Rudder Removed Looks Good** 

**Time To Remove Propeller** 

**Propeller Removed** 

**Cutlass Bearing Removal Failure** 

Pee Bracket Removed Taken To Peter

**Lets Start On Cleaning The Bottom** 

**Woodwork Sanding Underway** 

**Masking Tape And Varnishing** 