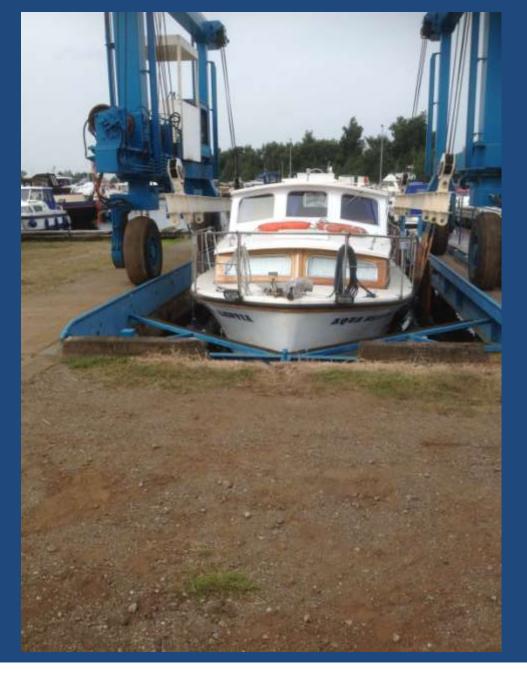

**Moving The Aqua To The Cleaning Bay** 

The Propeller And Anode Looks Good

**Bottom Cleaned And Ready For Chocks** 

Soon Be Time For Us To Start Work

Rudder Flange A Hard Job To Remove

**Rudder Removed Looks Good** 