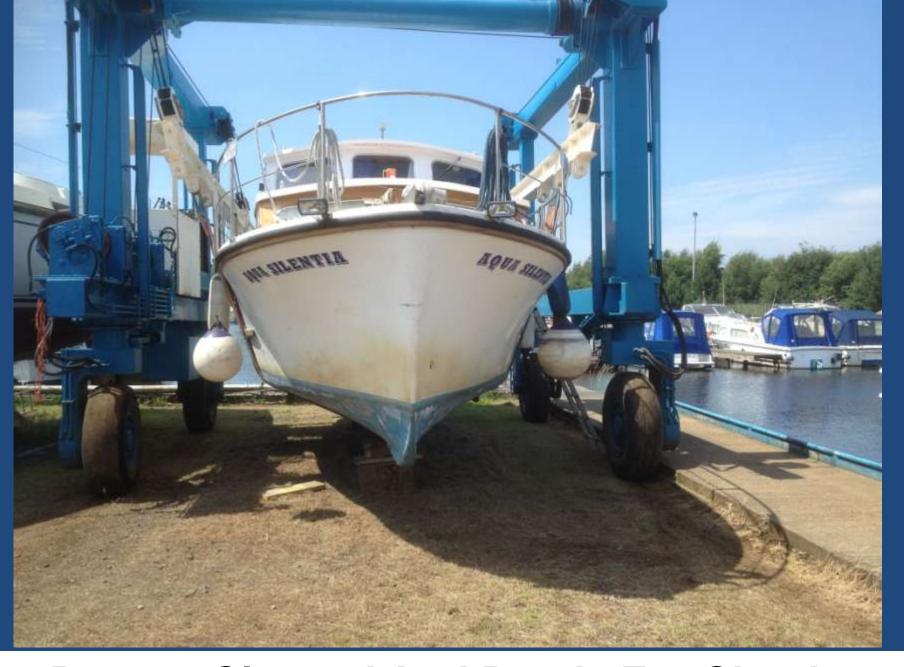

**Last Look Before She Goes In** 

**Ready For The Splash** 

A Quick Inspection For Leaks All O/K

She Will Go Through

**Back To Torksey Norma Back On Bridges** 

**Down The Trent Back To Torksey** 

| 5 July 2017 lift out Viking Marina Goole     |       |      |                                    |    |    |    |        |         |          |                            |                                 |              |    |             |        |         |         |     |
|----------------------------------------------|-------|------|------------------------------------|----|----|----|--------|---------|----------|----------------------------|---------------------------------|--------------|----|-------------|--------|---------|---------|-----|
| Materials required for lift out              | Posit | ion  | Materials required for lift out    |    |    |    |        |         | Position |                            | Materials required for lift out |              |    |             |        |         | Positi  | ion |
| New Cutlass Bearing                          | On E  | Boat | Empty Cans for diesel              |    |    |    |        |         | On Boat  |                            | 2 X Paint rollers and trays     |              |    |             |        |         | On B    | oat |
| Three new 1" S/S Ball valves                 | On E  | Boat | Hole saw kit and drill             |    |    |    |        | On Boat |          | 2 X 2.5 ltrs Blue antifoul |                                 |              |    |             |        | On B    | oat     |     |
| 1 New skin fitting size 1"                   | On E  | Boat | Puller for propeler removal        |    |    |    |        |         | On Boat  |                            | Paper overhauls                 |              |    |             |        |         | On B    | oat |
| One Vitus weed filter 1"                     | On B  | Boat | Puller for Cutlas Bearing          |    |    |    |        | On Boat |          | Varnish                    |                                 |              |    |             |        | On Boat |         |     |
| New pypes for filters1"                      | On E  | Boat | Weed Cutter                        |    |    |    |        |         | On Boat  |                            | Rubber gloves                   |              |    |             |        |         | On Boat |     |
| four 1" tail pypes                           | On E  | Boat | Makita Sanding Discs 125mm 40 Grit |    |    |    |        |         | On E     | Boat                       | Jig Saw and Blades              |              |    |             |        |         | On B    | oat |
| 1" Tee for pipe work                         | On E  | Boat | Jubilee Clips                      |    |    |    |        |         | On E     | Boat                       |                                 |              |    |             |        |         |         |     |
| 1 / 1"1/4 BSP 1" tail pype                   | On E  | Boat | Paint Mixer                        |    |    |    |        |         | On E     | Boat                       |                                 |              |    |             |        |         |         |     |
| File Set                                     | On E  | Boat | Disk Grinder & Discs               |    |    |    |        |         | On £     | Boat                       |                                 |              |    |             |        |         |         |     |
| TASK                                         | WED   | )/5  | Thu /6 Fri /                       |    |    | 17 | Sat /8 |         | Sun      | /9                         | Mon                             | Mon / 10 Tue |    | /11   Wed/1 |        | /12     | Thu/    | 13  |
| Empty water and fuel tanks                   | OK    | OK   |                                    |    |    |    |        |         |          |                            |                                 |              |    |             |        |         |         |     |
| Lift boat and pressure wash                  |       |      | OK                                 |    |    |    |        |         |          |                            |                                 |              |    |             |        |         |         |     |
| Inspect hull for defects & repair            |       |      | OK                                 |    |    |    |        |         |          |                            |                                 |              |    |             |        |         |         |     |
| Check Anodes for wear                        |       |      | OK                                 |    |    |    |        |         |          |                            |                                 |              |    |             | ( = z) |         |         |     |
| Remove rudder and inspect                    |       |      |                                    | OK |    |    |        |         |          |                            |                                 |              |    |             |        |         |         |     |
| Remove propeller and inspect                 | -     | -    | - 3                                |    | OK |    |        |         |          |                            |                                 |              |    |             |        |         |         |     |
| Remove and refit Cutlass bearing             |       |      |                                    |    |    | OK |        |         |          |                            | 9                               |              |    |             | ( = :  |         |         |     |
| Refit propeller                              |       |      |                                    |    |    |    | OK     |         |          |                            |                                 |              |    |             |        |         |         |     |
| Fit Stripper rope cutter                     | -     |      |                                    |    |    |    |        | OK      |          |                            | 0 = -1                          |              |    |             |        |         |         |     |
| Refit rudder                                 |       |      |                                    |    |    |    |        |         | OK       |                            |                                 |              |    |             |        |         |         |     |
| Drill boat bottom For new raw water filter   |       |      |                                    |    |    |    |        |         |          | OK                         |                                 |              |    |             |        |         |         |     |
| Fit skin fitting and ball valve              |       |      |                                    |    |    |    |        |         |          |                            | OK                              |              |    |             |        |         |         |     |
| Fit New Anodes If Requid                     |       |      |                                    |    |    |    |        |         |          |                            |                                 | OK           |    |             |        |         |         |     |
| Paint boat bottom                            |       |      |                                    |    |    |    |        |         |          |                            |                                 | OK           | OK | OK          |        |         |         |     |
| Sand & Varnish 5 coats top rubbing strake    | J     |      |                                    |    | OK | OK | OK     | OK      | OK       | OK                         | OK                              | OK           | OK | OK          | ОК     | OK      | ļ       |     |
| Sand & Varnish 5 coats bottom rubbing strake |       |      | 25.00                              |    | OK | OK | OK     | OK      | ОК       | OK                         | OK                              | OK           | OK | OK          | ОК     | OK      |         |     |
| Boat Back In Water                           |       |      |                                    |    |    |    |        |         |          |                            |                                 |              |    |             | 0.00   |         | OK      | OK  |