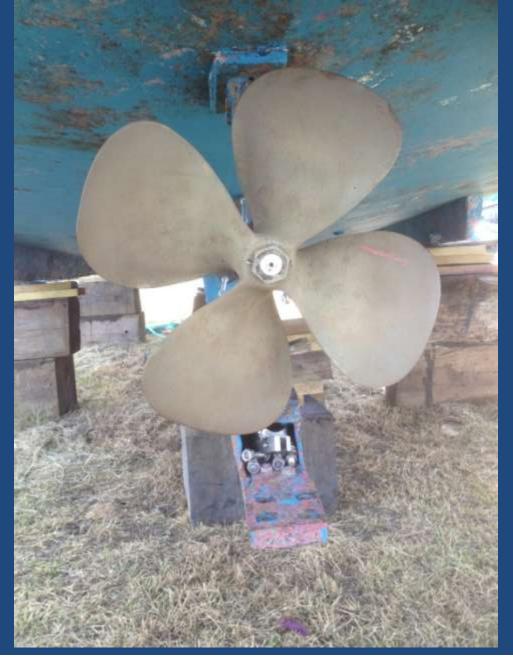

**Moving The Aqua To The Cleaning Bay** 

The Propeller And Anode Looks Good

**Bottom Cleaned And Ready For Chocks** 

Soon Be Time For Us To Start Work

Rudder Flange A Hard Job To Remove

**Rudder Removed Looks Good** 

**Time To Remove Propeller** 

**Propeller Removed** 

**Cutlass Bearing Removal Failure** 

Pee Bracket Removed Taken To Peter

**Lets Start On Cleaning The Bottom** 

**Woodwork Sanding Underway** 

**Masking Tape And Varnishing** 