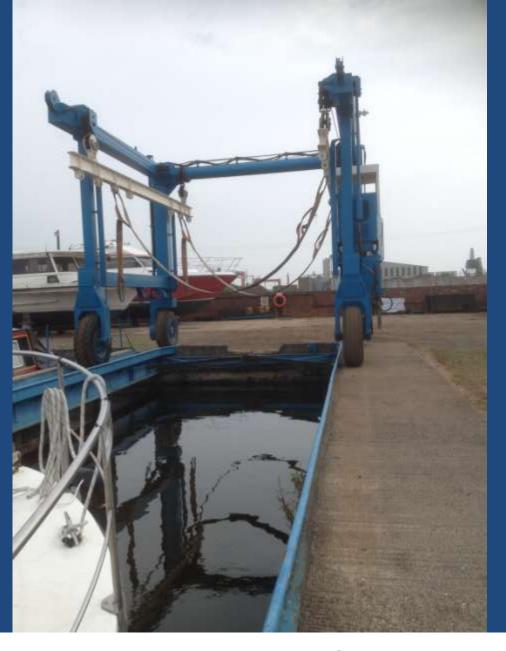

**Norma Stopping Traffic And Opening Bridge** 

Just A Bit More Then We Are Through

Soon Be On Our Way

**Closing Now** 

**Ready For The Lift** 

**Soon Be In The Strops** 

**Taking The Strain** 

The Aqua With A Dirty Bottom

**Moving The Aqua To The Cleaning Bay** 

The Propeller And Anode Looks Good

**Bottom Cleaned And Ready For Chocks** 

Soon Be Time For Us To Start Work

Rudder Flange A Hard Job To Remove

**Rudder Removed Looks Good** 