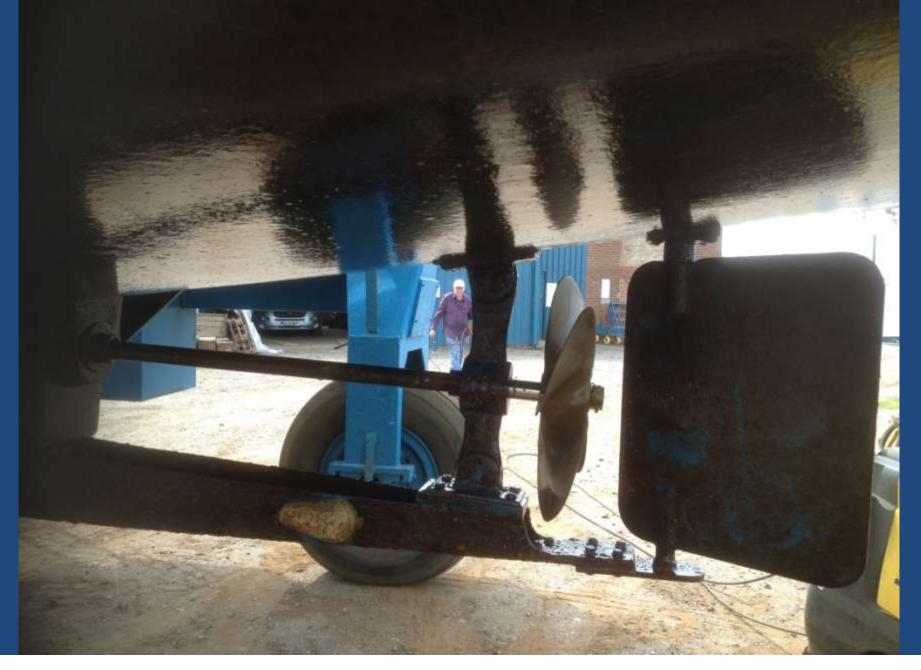

**Moving The Aqua To The Cleaning Bay** 

The Propeller And Anode Looks Good

**Bottom Cleaned And Ready For Chocks** 

Soon Be Time For Us To Start Work

Rudder Flange A Hard Job To Remove

**Rudder Removed Looks Good** 

**Time To Remove Propeller** 

**Propeller Removed** 

**Cutlass Bearing Removal Failure** 

Pee Bracket Removed Taken To Peter

**Lets Start On Cleaning The Bottom** 

**Woodwork Sanding Underway** 

**Masking Tape And Varnishing** 