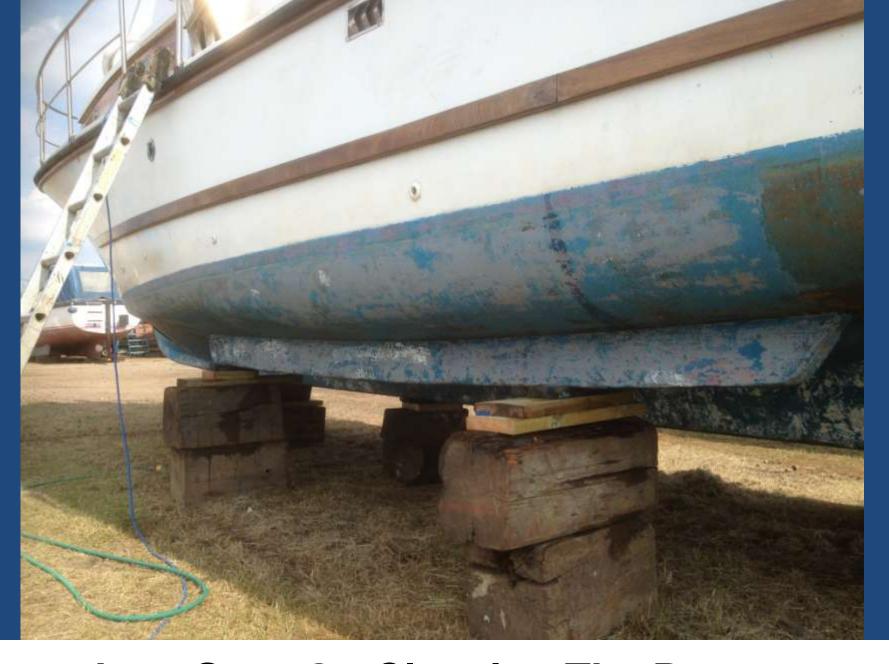

**Moving The Aqua To The Cleaning Bay** 

The Propeller And Anode Looks Good

**Bottom Cleaned And Ready For Chocks** 

Soon Be Time For Us To Start Work

Rudder Flange A Hard Job To Remove

**Rudder Removed Looks Good** 